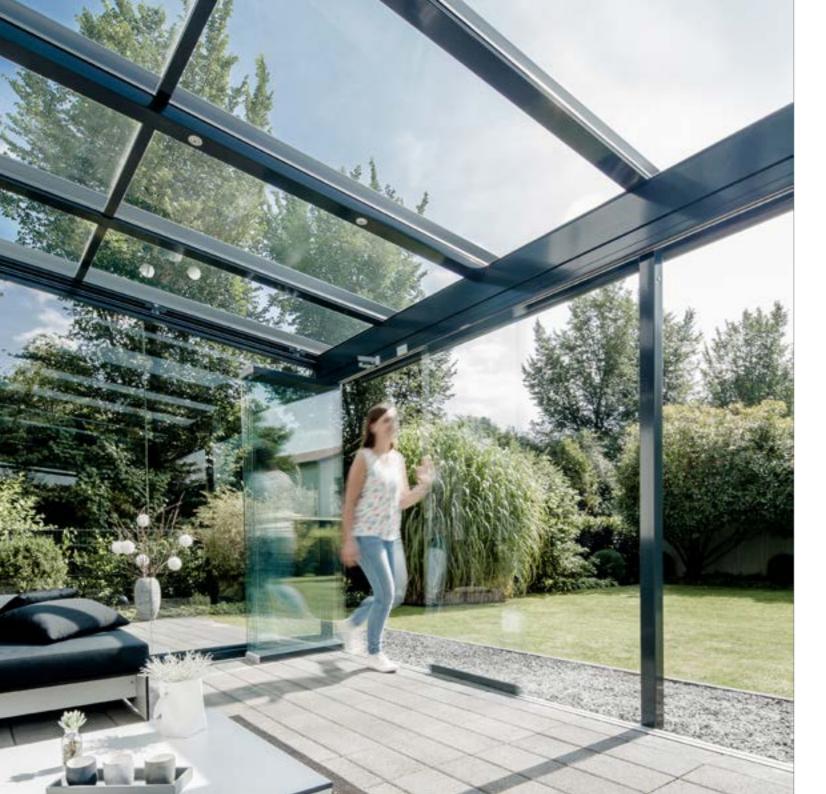

But what's the difference between a simple glass canopy and all-round shelter from the elements in the form of a glass house? A glass canopy provides a good place to shelter under on rainy days. If you add vertical, sliding glass elements to it, you can transform it into a glass house. Every single one of our canopies is tailor-made and tweaked to perfection, right down to the tiniest detail. On top of this, all the components are designed to work in perfect harmony with one another and be combined in any way possible. What's more, glass canopies and glass houses are a sure-fire way of increasing your property's value.

#### WIDE OPENING, UNOBSTRUCTED VIEW

PROJECT

Detached house | Bissendorf, Germany

"We never thought we'd be able to find a glass house that fits in so perfectly with our home. It's almost like it's always been there."