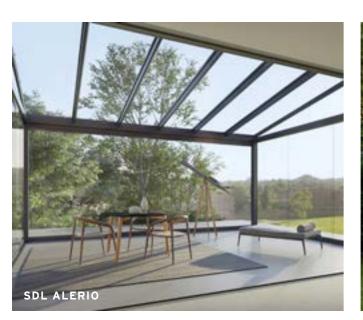

#### INDIVIDUAL GLASS CANOPIES

The right solution, whatever your requirements

In addition to the SDL Atrium plus, we also offer a number of other systems you could use to create the glass canopy of your dreams. For example, our SDL Acubis glass canopy comes with an ultra-modern, cubic design. Alternatively, lovers of natural materials may find that the SDL Aura is their perfect solution. The SDL Alerio is another option, with a flat roof and slender sight lines for those who expect the very best in terms of design. Dive in and let us inspire you!