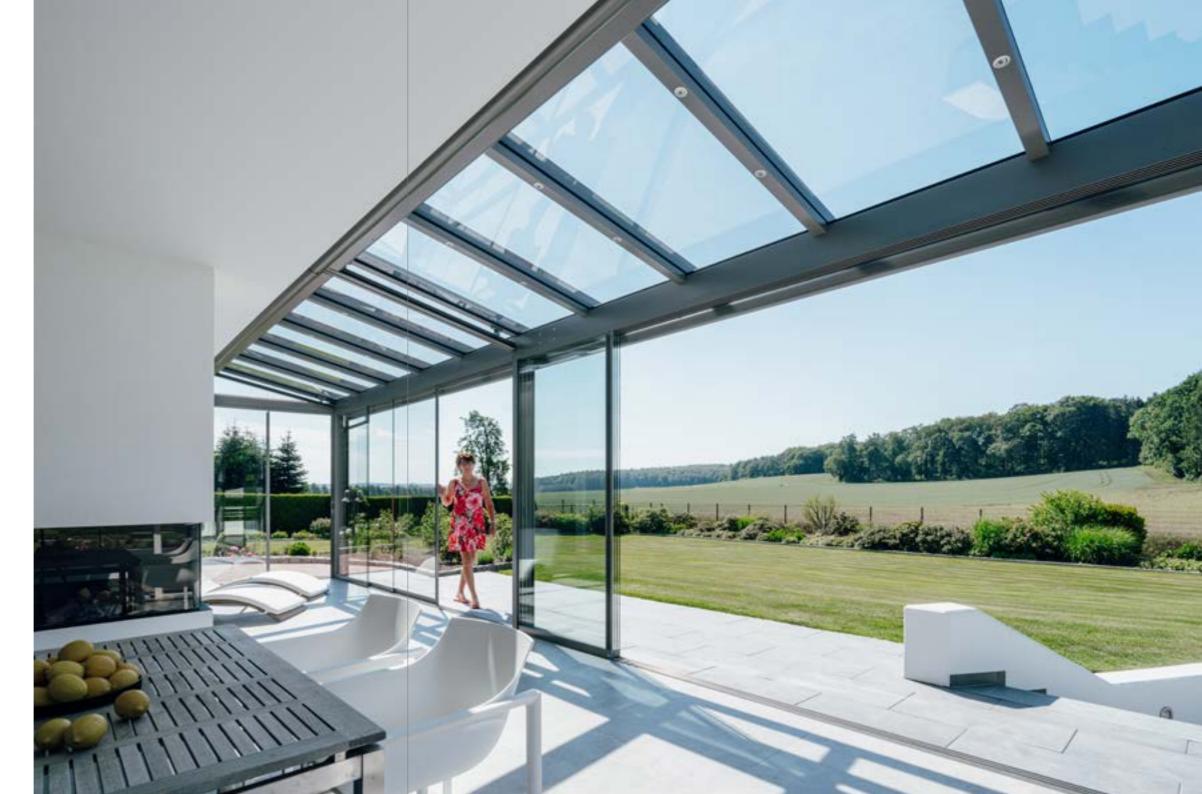

Glass canopies – and glass houses in particular – are a durable, weatherproof way of getting more out of your patio, even if it's windy or raining. And even during spring and autumn when the weather is less predictable, a canopy tailored to your needs will allow you to enjoy your patio at any time of year.

But what's the difference between a simple glass canopy and all-round shelter from the elements in the form of a glass house? A glass canopy provides a good place to shelter under on rainy days. If you add vertical, sliding glass elements to it, you can transform it into a glass house. Every single one of our canopies is tailor-made and tweaked to perfection, right down to the tiniest detail. On top of this, all the components are designed to work in perfect harmony with one another and be combined in any way possible. What's more, glass canopies and glass houses are a sure-fire way of increasing your property's value.

Thanks to the wide range of canopy shapes, colours and materials we offer, your Solarlux glass canopy will complement your existing garden and facade concept perfectly. Our range of glass canopy products are rounded off with a comprehensive selection of accessories, such as made-to-measure shading.