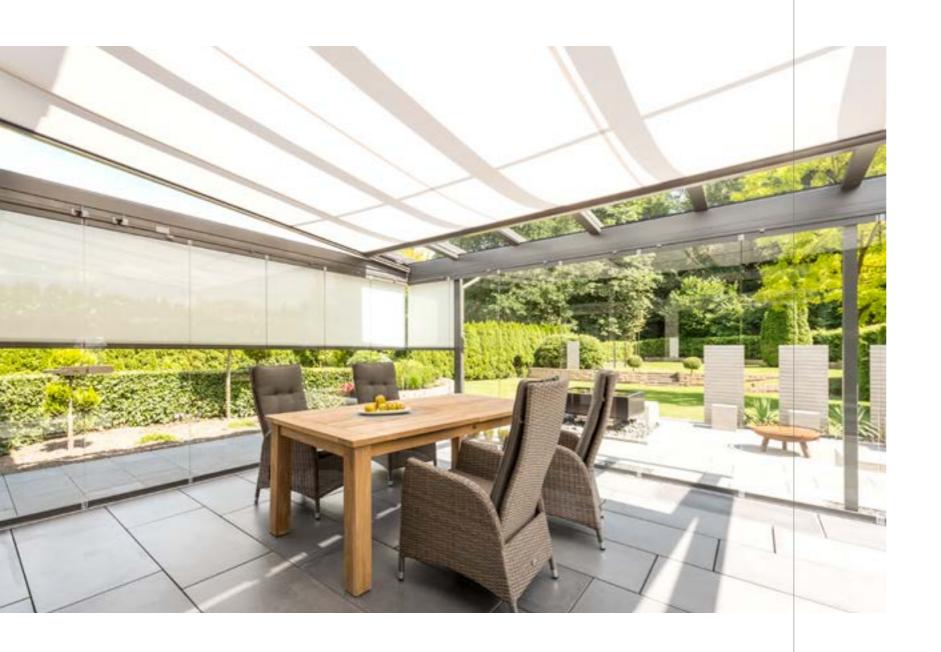

Glass canopies – and glass houses in particular – are a durable, weatherproof way of getting more out of your patio, even if it's windy or raining. And even during spring and autumn when the weather is less predictable, a canopy tailored to your needs will allow you to enjoy your patio at any time of year.

But what's the difference between a simple glass canopy and all-round shelter from the elements in the form of a glass house? A glass canopy provides a good place to shelter under on rainy days. If you add vertical, sliding glass elements to it, you can transform it into a glass house. Every single one of our canopies is tailor-made and tweaked to perfection, right down to the tiniest detail. On top of this, all the components are designed to work in perfect harmony with one another and be combined in any way possible. What's more, glass canopies and glass houses are a sure-fire way of increasing your property's value.

Thanks to the wide range of canopy shapes, colours and materials we offer, your Solarlux glass canopy will complement your existing garden and facade concept perfectly. Our range of glass canopy products are rounded off with a comprehensive selection of accessories, such as made-to-measure shading.