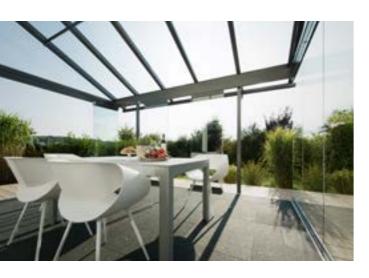

Glass canopies – and glass houses in particular – are a durable, weatherproof way of getting more out of your patio, even if it's windy or raining. And even during spring and autumn when the weather is less predictable, a canopy tailored to your needs will allow you to enjoy your patio at any time of year.

But what's the difference between a simple glass canopy and all-round shelter from the elements in the form of a glass house? A glass canopy provides a good place to shelter under on rainy days. If you add vertical, sliding glass elements to it, you can transform it into a glass house. Every single one of our canopies is tailor-made and tweaked to perfection, right down to the tiniest detail. On top of this, all the components are designed to work in perfect harmony with one another and be combined in any way possible. What's more, glass canopies and glass houses are a sure-fire way of increasing your property's value.

Thanks to the wide range of canopy shapes, colours and materials we offer, your Solarlux glass canopy will complement your existing garden and facade concept perfectly. Our range of glass canopy products are rounded off with a comprehensive selection of accessories, such as made-to-measure shading.