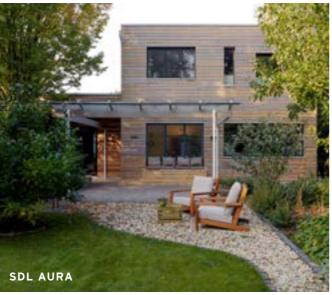

#### INDIVIDUAL GLASS CANOPIES

The right solution, whatever your requirements

In addition to the SDL Atrium plus, we also offer a number of other systems you could use to create the glass canopy of your dreams. For example, our SDL Acubis glass canopy comes with an ultra-modern, cubic design. Alternatively, lovers of natural materials may find that the SDL Aura is their perfect solution. The SDL Alerio is another option, with a flat roof and slender sight lines for those who expect the very best in terms of design. Dive in and let us inspire you!