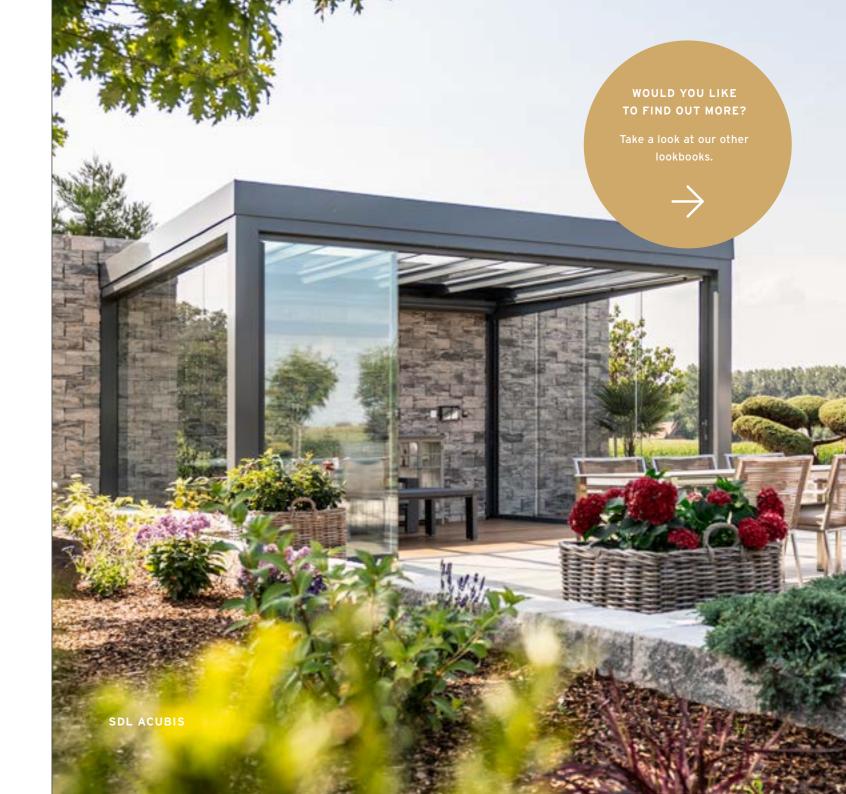

#### INDIVIDUAL GLASS CANOPIES

The right solution, whatever your requirements

In addition to the SDL Atrium plus, we also offer a number of other systems you could use to create the glass canopy of your dreams. For example, our SDL Acubis glass canopy comes with an ultra-modern, cubic design. Alternatively, lovers of natural materials may find that the SDL Aura is their perfect solution. The SDL Alerio is another option, with a flat roof and slender sight lines for those who expect the very best in terms of design. Dive in and let us inspire you!