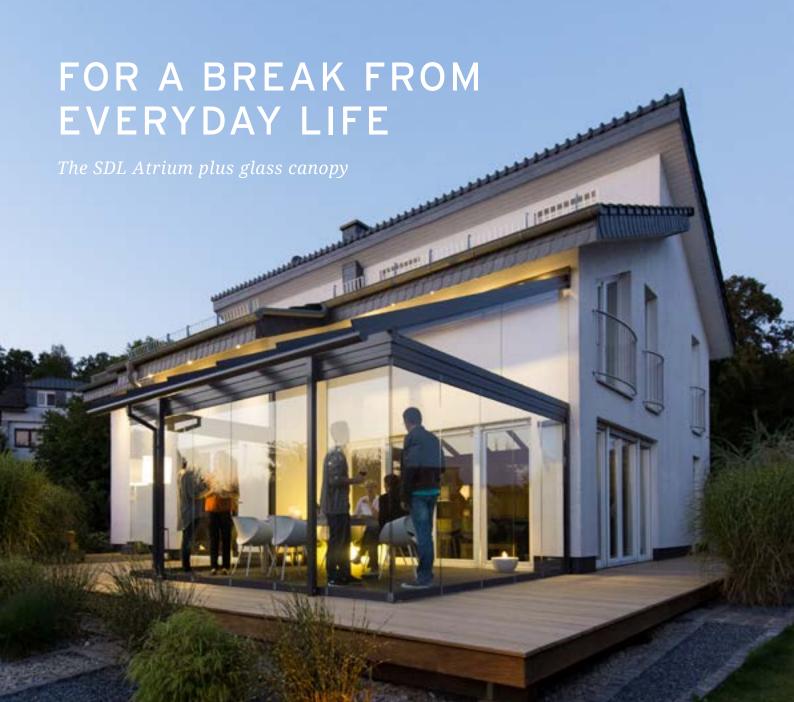

## INDIVIDUAL SOLUTIONS FOR YOUR INDIVIDUAL NEEDS - GLASS CANOPIES BY SOLARLUX

TAKE A LOOK THROUGH THE FOLLOWING

PAGES TO VIEW SOME OF THE SDL ATRIUM

PLUS PROJECTS WE'VE ALREADY COMPLETED

AND SEE THE RESULTS FOR YOURSELF →

Glass canopies – and glass houses in particular – are a durable, weatherproof way of getting more out of your patio, even if it's windy or raining. And even during spring and autumn when the weather is less predictable, a canopy tailored to your needs will allow you to enjoy your patio at any time of year.

But what's the difference between a simple glass canopy and all-round shelter from the elements in the form of a glass house? A glass canopy provides a good place to shelter under on rainy days. If you add vertical, sliding glass elements to it, you can transform it into a glass house. Every single one of our canopies is tailor-made and tweaked to perfection, right down to the tiniest detail. On top of this, all the components are designed to work in perfect harmony with one another and be combined in any way possible. What's more, glass canopies and glass houses are a sure-fire way of increasing your property's value.

Thanks to the wide range of canopy shapes, colours and materials we offer, your Solarlux glass canopy will complement your existing garden and facade concept perfectly. Our range of glass canopy products are rounded off with a comprehensive selection of accessories, such as made-to-measure shading.