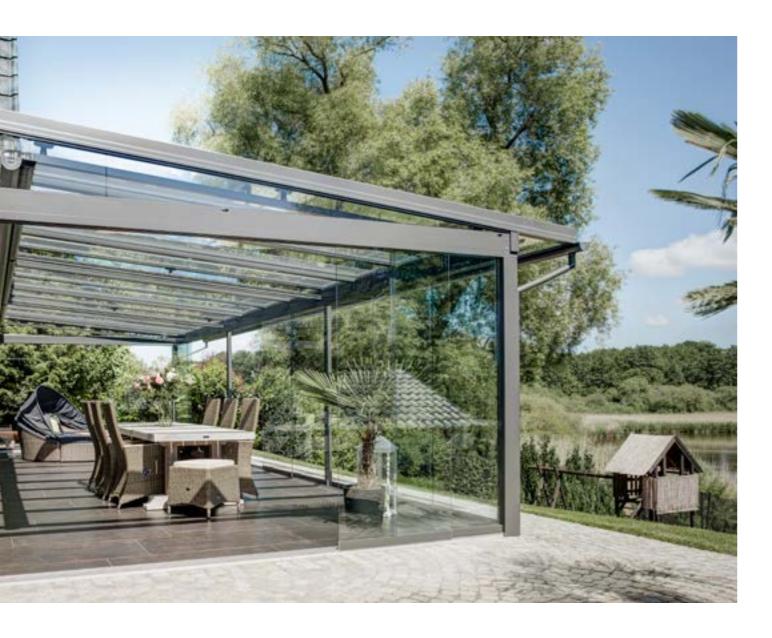

Glass canopies – and glass houses in particular – are a durable, weatherproof way of getting more out of your patio, even if it's windy or raining. And even during spring and autumn when the weather is less predictable, a canopy tailored to your needs will allow you to enjoy your patio at any time of year.

But what's the difference between a simple glass canopy and all-round shelter from the elements in the form of a glass house? A glass canopy provides a good place to shelter under on rainy days. If you add vertical, sliding glass elements to it, you can transform it into a glass house. Every single one of our canopies is tailor-made and tweaked to perfection, right down to the tiniest detail. On top of this, all the components are designed to work in perfect harmony with one another and be combined in any way possible. What's more, glass canopies and glass houses are a sure-fire way of increasing your property's value.

Thanks to the wide range of canopy shapes, colours and materials we offer, your Solarlux glass canopy will complement your existing garden and facade concept perfectly. Our range of glass canopy products are rounded off with a comprehensive selection of accessories, such as made-to-measure shading.