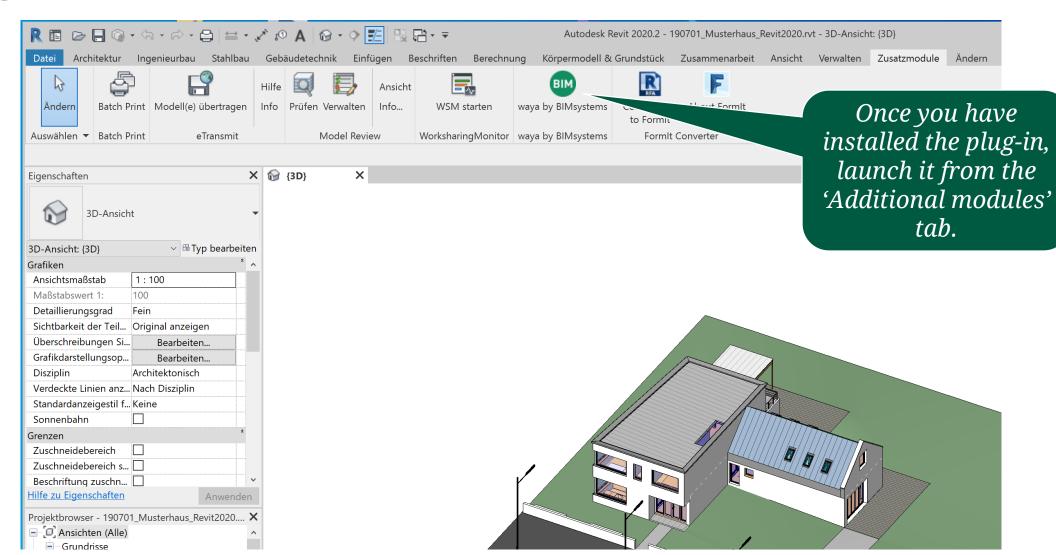

|
| BIM [systems] |                                             | © 2019 BIMsystems GmbH<br>Impressum |





#### Creating a new waya account



# Opening the CAD plug-in downloads page









### Downloading the CAD plug-in



Load the right plugin for your CAD system (REVIT or ArchiCAD).







Note: You will need administrator rights in order to complete the installation

#### In fünf Schritten zur erfolgreichen Plugin-Installation

- 1. Wählen Sie das passende Plugin für Ihr CAD-System
- 2. Klicken Sie auf den Download-Button und laden Sie unser Plugin als exe-Datei herunter.
- 3. Starten Sie die Installation.
- 4. Starten Sie das Plugin im CAD-Programm.
- 5. Registrieren Sie sich einmalig für waya via Plugin.



# Example: Using the Revit waya plug-in





## Example: Using the ArchiCAD waya plug-in











### Finding SOLARLUX products



# Providing feedback and requesting support





Click here to open the contact form.



## Selecting a specific product

Select the appropriate version of the SL25 based on the number of segments you require.



S]

## Product configuration and download





Configure the product and download it into your CAD system.

# Revit – Modifying your product configuration