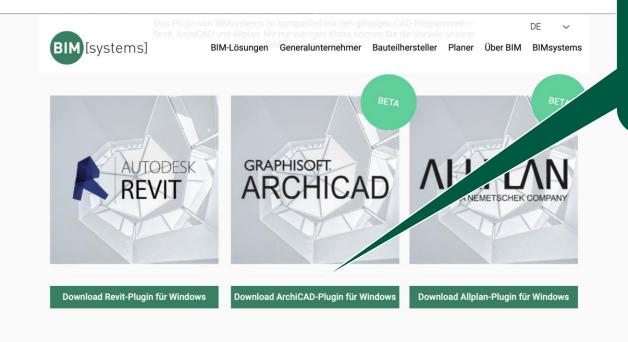

### Downloading the CAD plug-in

Load the right plugin for your CAD system (REVIT or ArchiCAD).

Note: You will need administrator rights in order to complete the installation