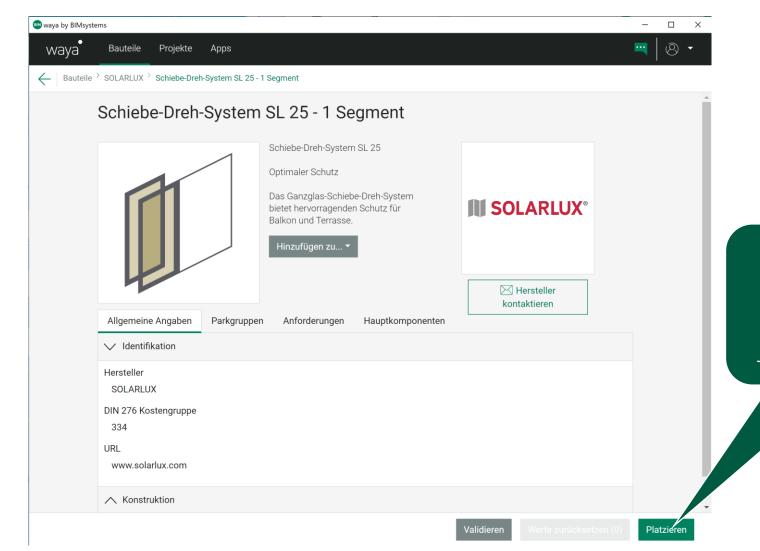

## Product configuration and download

Configure the product and download it into your CAD system.