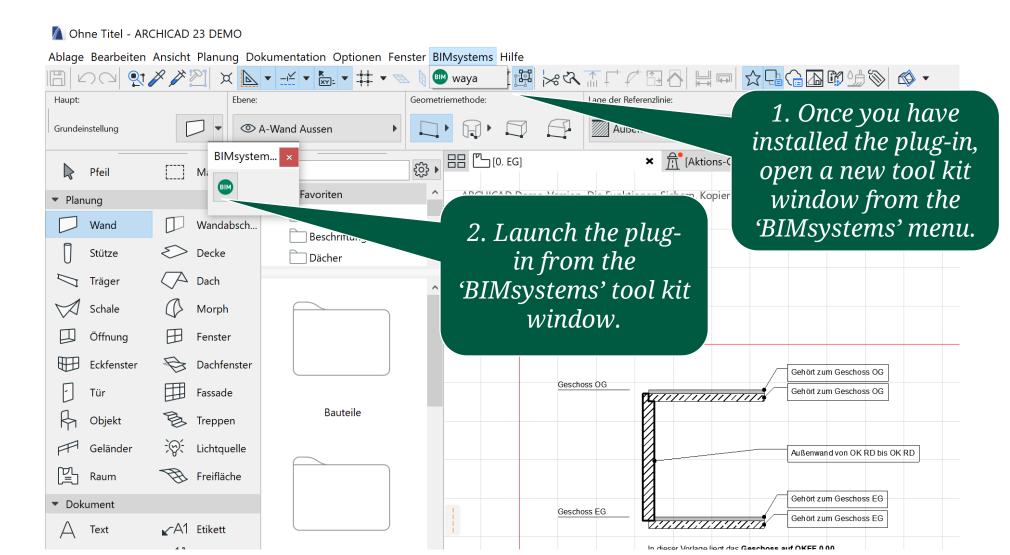

| © 2019 BIMsystems GmbH<br>Impressum |





#### Creating a new waya account



# Opening the CAD plug-in downloads page









### Downloading the CAD plug-in



Load the right plugin for your CAD system (REVIT or ArchiCAD).







Note: You will need administrator rights in order to complete the installation

#### In fünf Schritten zur erfolgreichen Plugin-Installation

- 1. Wählen Sie das passende Plugin für Ihr CAD-System
- 2. Klicken Sie auf den Download-Button und laden Sie unser Plugin als exe-Datei herunter.
- 3. Starten Sie die Installation.
- 4. Starten Sie das Plugin im CAD-Programm.
- 5. Registrieren Sie sich einmalig für waya via Plugin.



# Example: Using the Revit waya plug-in





## Example: Using the ArchiCAD waya plug-in











### Finding SOLARLUX products



# Providing feedback and requesting support





Click here to open the contact form.



## Selecting a specific product

Select the appropriate version of the SL25 based on the number of segments you require.



S]

## Product configuration and download





Configure the product and download it into your CAD system.

# Revit – Modifying your product configuration