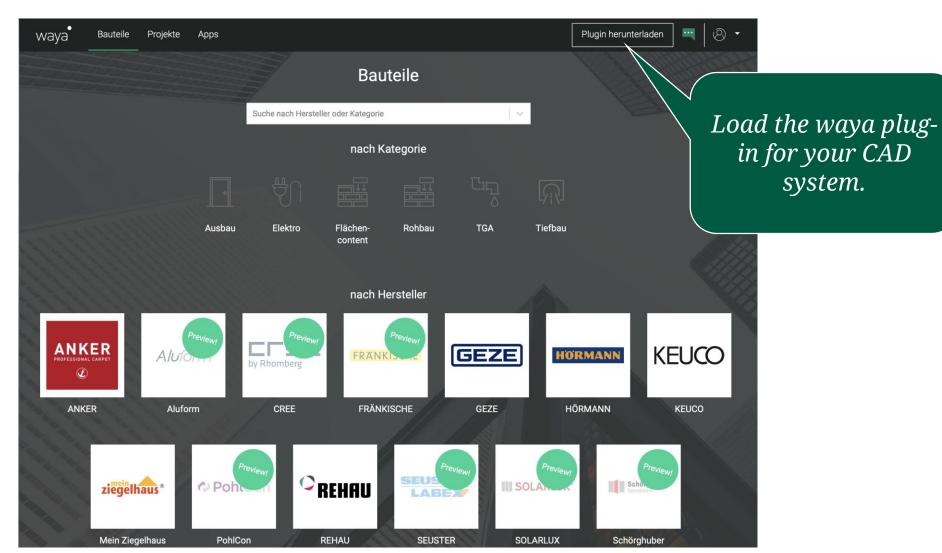

# Opening the CAD plug-in downloads page

### Downloading the CAD plug-in

Load the right plugin for your CAD system (REVIT or ArchiCAD).

Note: You will need administrator rights in order to complete the installation