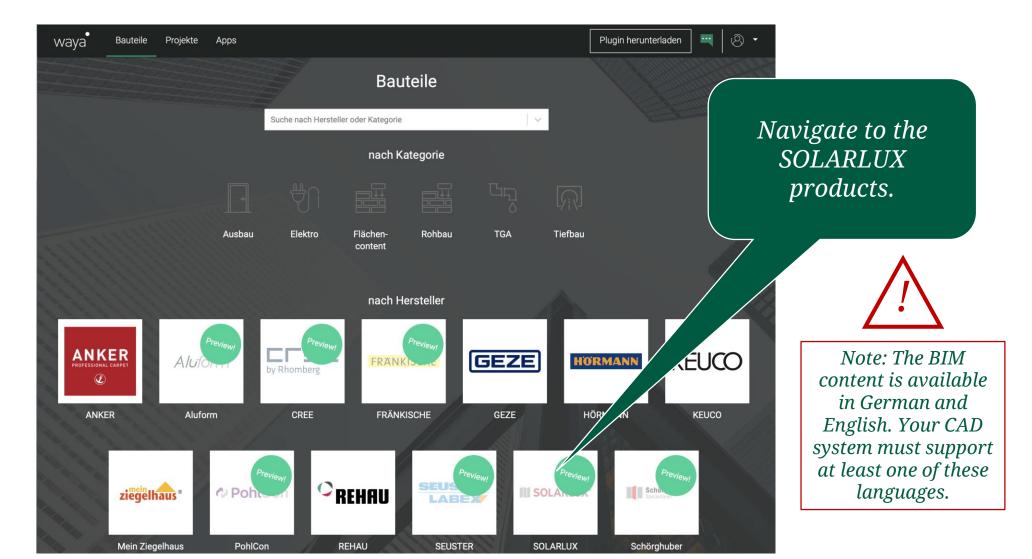

| © 2019 BIMsystems GmbH<br>Impressum |





#### Creating a new waya account



# Opening the CAD plug-in downloads page









### Downloading the CAD plug-in



Load the right plugin for your CAD system (REVIT or ArchiCAD).







Note: You will need administrator rights in order to complete the installation

#### In fünf Schritten zur erfolgreichen Plugin-Installation

- 1. Wählen Sie das passende Plugin für Ihr CAD-System
- 2. Klicken Sie auf den Download-Button und laden Sie unser Plugin als exe-Datei herunter.
- 3. Starten Sie die Installation.
- 4. Starten Sie das Plugin im CAD-Programm.
- 5. Registrieren Sie sich einmalig für waya via Plugin.



# Example: Using the Revit waya plug-in





## Example: Using the ArchiCAD waya plug-in











### Finding SOLARLUX products



# Providing feedback and requesting support





Click here to open the contact form.



## Selecting a specific product

Select the appropriate version of the SL25 based on the number of segments you require.



S]

## Product configuration and download





Configure the product and download it into your CAD system.

# Revit – Modifying your product configuration