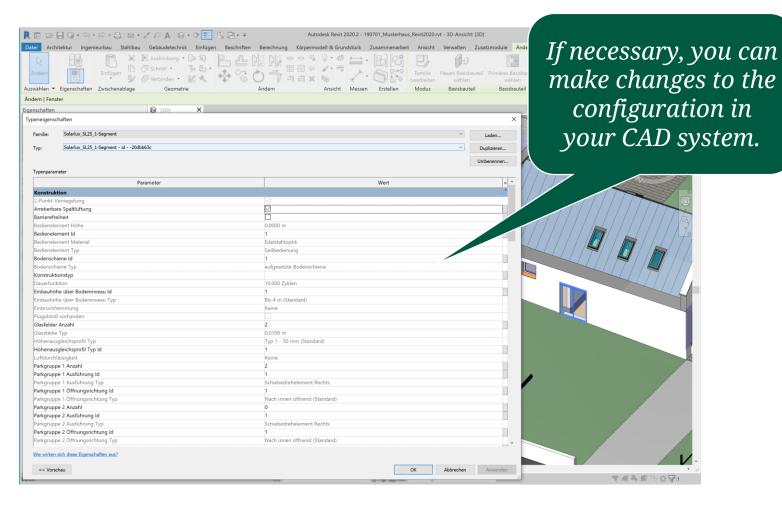

ation

- 1. Wählen Sie das passende Plugin für Ihr CAD-System
- 2. Klicken Sie auf den Download-Button und laden Sie unser Plugin als exe-Datei herunter.
- 3. Starten Sie die Installation.
- 4. Starten Sie das Plugin im CAD-Programm.
- 5. Registrieren Sie sich einmalig für waya via Plugin.



# Example: Using the Revit waya plug-in





## Example: Using the ArchiCAD waya plug-in











### Finding SOLARLUX products



# Providing feedback and requesting support





Click here to open the contact form.



## Selecting a specific product

Select the appropriate version of the SL25 based on the number of segments you require.



S]

## Product configuration and download





Configure the product and download it into your CAD system.

# Revit – Modifying your product configuration