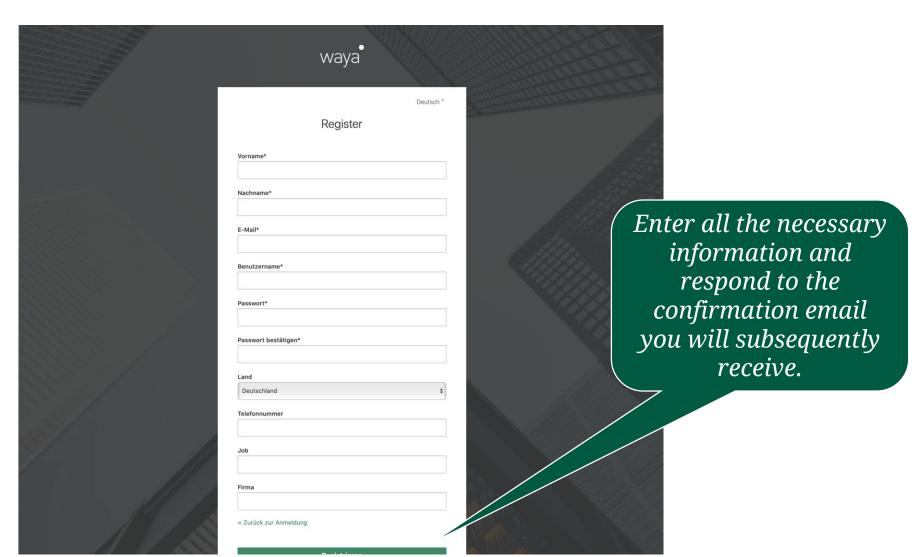

-------|-------------------------------------|
|               | Deutsch* Anmelden                           | Register for a waya account.        |
|               | Benutzername oder E-Mail Passwort           |                                     |
|               | Anmelden Passwort vergessen?                |                                     |
|               | Neuer Benutzer? Registrieren                |                                     |
|               | Nutzen Sie waya direkt in Ihrem CAD-System! |                                     |
|               | Plugin herunterladen                        |                                     |
| BIM [systems] |                                             | © 2019 BIMsystems GmbH<br>Impressum |





#### Creating a new waya account



# Opening the CAD plug-in downloads page









### Downloading the CAD plug-in



Load the right plugin for your CAD system (REVIT or ArchiCAD).







Note: You will need administrator rights in order to complete the installation

#### In fünf Schritten zur erfolgreichen Plugin-Installation

- 1. Wählen Sie das passende Plugin für Ihr CAD-System
- 2. Klicken Sie auf den Download-Button und laden Sie unser Plugin als exe-Datei herunter.
- 3. Starten Sie die Installation.
- 4. Starten Sie das Plugin im CAD-Programm.
- 5. Registrieren Sie sich einmalig für waya via Plugin.



# Example: Using the Revit waya plug-in





## Example: Using the ArchiCAD waya plug-in











### Finding SOLARLUX products



# Providing feedback and requesting support





Click here to open the contact f