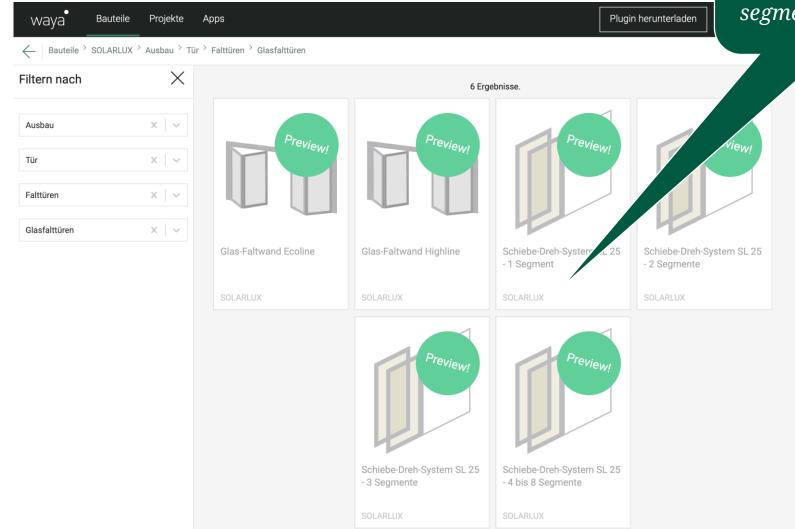

## Selecting a specific product

Select the appropriate version of the SL25 based on the number of segments you require.

S]